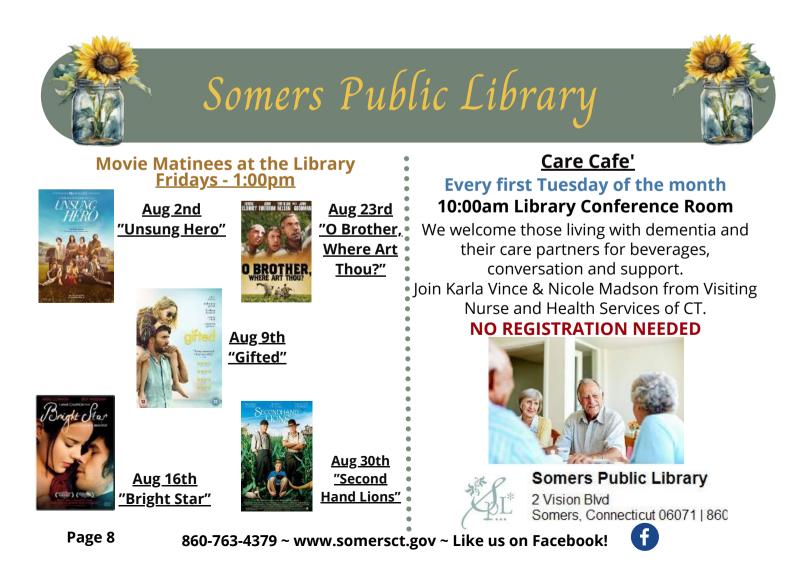

Day Trips

<u>September 10, 2024</u> - Swinging Summer, The music of Dean Martin with Jack Lynn and Lunch at Amarante's Sea Cliff, New Haven, CT - <u>\$124/pp</u>

October 8, 2024 - The Turkey Train, Winnepesaukee Railroad, NH. Enjoy a homestyle turkey lunch on a nostalgic train ride along the shore of Lake Winnipesaukee and end at Kellerhaus for delicious ice cream & shopping! - *FULL - WAITLIST ONLY!* 

<u>December 13, 2024</u> - Christmas by Candlelight at Old Sturbridge Village, Sturbridge, MA. Enjoy a holiday lunch at The Publick House and then stroll Old Sturbridge Village listening to victorian carolers and enjoy a horse drawn sleigh ride -<u>\$143/pp</u>