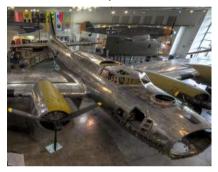

#### <u>August 6th: National Museum of the</u> <u>Mighty Eighth Air Force</u>

B-17 Navigator Lt John Gibbons took off on only three missions with the 100th Bomb group in October 1943.
B-17 Co-Pilot Lt Phillips Terry almost completed his tour of duty with the 95th Bomb Group from December 1943- April 1944.

They never met in life but their legacy is connected in special remembrances and family connections. Learn more about their fascinating stories